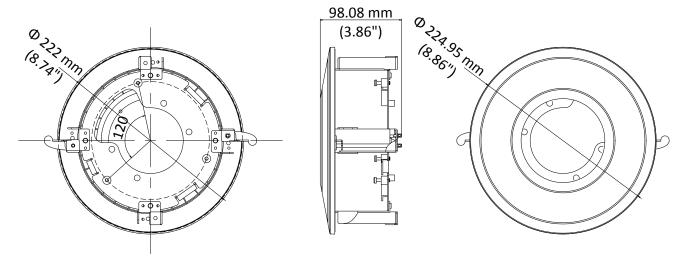

### **Dimension**

<sup>\*</sup>  $\Phi$  222 mm ( $\Phi$  8.86") is the diameter for the cable hole on the ceiling.

#### **Parameters**

| Model      | DS-1227ZJ-DM26                              |
|------------|---------------------------------------------|
| Parameters | In-Ceiling Mounting Bracket for Dome Camera |
| Appearance | Hikvision White                             |
| Material   | Steel and Plastic                           |
| Dimension  | Φ 224.95 mm × 98.08 mm (Φ 8.86" × 3.86")    |
| Weight     | 660 g (1.46 lb.)                            |